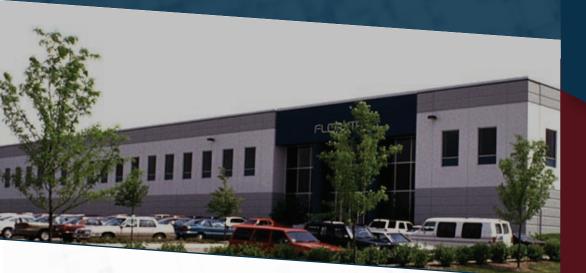

#### THE SOLUTION

Bespoke used its extensive local market knowledge to identify six locations, narrowing the list down to two attractive new construction options within a few miles of O'Hare International Airport. Bespoke found the ideal office for Heidolph – an 8,000 square-foot space with a Class A finish – in a 25,000 square-foot new construction building in the Elk Grove/ Wood Dale area. In addition to site selection services, Bespoke also provided layout expertise and connected Heidolph with office furniture vendors.

#### THE RESULTS

The deal Bespoke negotiated included a turnkey office build-out. The above-market construction allowance enabled the company to develop the high-end office space it wanted to complement its corporate image and encourage employee retention. Heidolph's new building now features four docks, a drive-in door, a 30-foot clearance height, and 54 parking spaces.